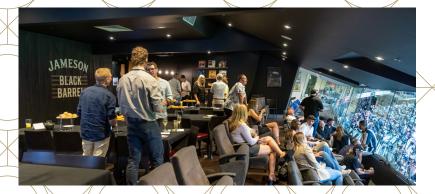

## THE JAMESON BLACK BARREL SUITE

The Jameson Black Barrel Suite is located on Level three of the MCG within the Ponsford Stand. A one-of-a-kind crafted whiskey bar hidden from the crowds behind sliding glass windows overlooking the field.

With capacity for 50 guests, you can enjoy the pre-match vibes with a Jameson Black Barrel & Beer Boilermaker to set the tone. There's a record player with a selection of Australian Classics to get everyone pumped up for the big game.

It's an unrivalled opportunity to entertain, network and share the action among old mates and new ones in the home of football. Treat yourself to a spread of gourmet delights, with a select range of premium beverages served from our signature bar located inside the suite. If you're feeling up for it, ask us about our whiskey tasting experience from our Jameson ambassadors\*.

Available to purchase as either a table of 8 or 10, or book the entire suite for an unforgettable corporate or social event.

- + Record player and Aussie classic records with a Sonos sound system
- + Jameson Whiskey & Beer Boilermaker on arrival
- + Jameson Whiskey crafted cocktail menu throughout the night\*
- + Gourmet menu showcasing the finest contemporary Australian and international cuisine
- + Premium beverage package served by private wait staff
- + Access to the suite 90 minutes before the first bounce, with the suite to remain open one hour post-match.
- + Premium level 3 viewing, and private bathroom facilities
- + Official AFL programs for your group to take home
- + Carpark pass per table