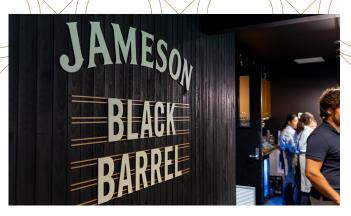

## THE JAMESON BLACK BARREL SUITE

The Jameson Black Barrel Suite is located on Level three of the MCG within the Ponsford Stand. A one-of-a-kind crafted whiskey bar hidden from the crowds behind sliding glass windows overlooking the field.

With capacity for 50 guests, you can enjoy the pre-match vibes with a Jameson Black Barrel & Beer Boilermaker to set the tone. There's a record player with a selection of Australian Classics to get everyone pumped up for the big game.

It's an unrivalled opportunity to entertain, network and share the action among old mates and new ones in the home of football. Treat yourself to a spread of gourmet delights, with a select range of premium beverages served from our signature bar located inside the suite. If you're feeling up for it, ask us about our whiskey tasting experience from our Jameson ambassadors\*.

Available to purchase as either a table of 8 or 10, or book the entire suite for an unforgettable corporate or social event.

- + Record player and Aussie classic records with a Sonos sound system
- + Jameson Whiskey & Beer Boilermaker on arrival
- + Jameson Whiskey crafted cocktail menu throughout the night\*
- + Gourmet menu showcasing the finest contemporary Australian and international cuisine
- + Premium beverage package served by private wait staff
- + Access to the suite 90 minutes before the first bounce, with the suite to remain open one hour post-match.
- + Premium level 3 viewing, and private bathroom facilities
- + Official AFL programs for your group to take home
- + Carpark pass per table