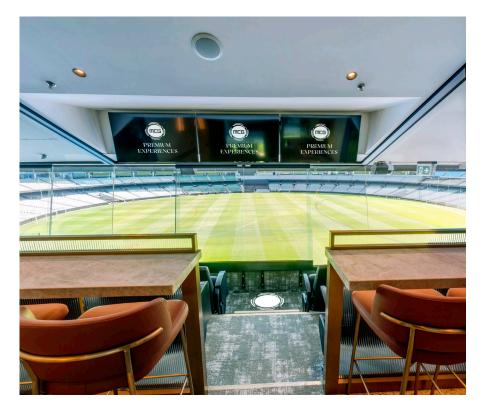

## MCG PRIVATE SUITES

Select from one of the MCG's exclusive corporate suites to treat your guests to an unforgettable match day experience during the AFL season.

Our suites have the capacity for 16 to 20 guests to enjoy the exclusive viewing seats behind sliding glass windows.

These suites are available to book for any match in the AFL home and away season subject to availability.

- + Gourmet grazing menu showcasing the finest contemporary Australian and international cuisine
- + Premium beverage package served by private wait staff
- + Access to the suite 90 minutes before the first bounce, with the suite to remain open one hour post-match.
- + Premium level 3 viewing
- + Private bathroom facilities
- + Official AFL programs for your group to take home
- + 2 carpark passes