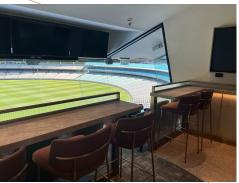

## MCG PRIVATE SUITES

Select from one of the MCG's exclusive corporate suites to treat your guests to an unforgettable match day experience during the AFL season.

Our suites have the capacity for 16 to 20 guests to enjoy the exclusive viewing seats behind sliding glass windows.

These suites are available to book for any match in the AFL home and away season subject to availability.

- + Gourmet grazing menu showcasing the finest contemporary Australian and international cuisine
- + Premium beverage package served by private wait staff
- + Access to the suite 90 minutes before the first bounce, with the suite to remain open one hour post-match.
- + Premium level 3 viewing
- + Private bathroom facilities
- + Official AFL programs for your group to take home
- + 2 carpark passes