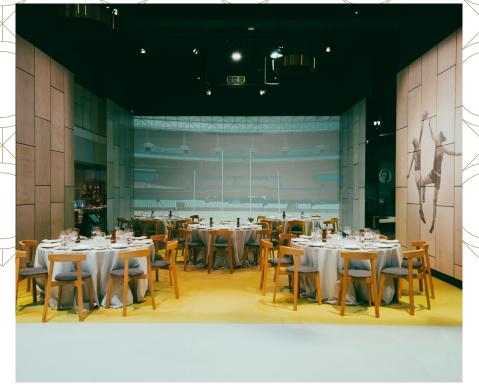

## CENTURY SUITE

With unbelievable views right on centre wing and surrounded by stunning décor, the newly created MCG Century Suite is the ultimate way to host your guests at the MCG.

Treat your guests to the best suite at the 'G in what is a guaranteed unique matchday experience to remember.

The Century Suite is available to book for any match during the AFL home and away season subject to availability.

- + Gourmet menu showcasing the finest contemporary Australian and international cuisine
- + Premium beverage package served by private wait staff
- + Champagne on arrival
- + Access to the suite 90 minutes before the first bounce, with the suite to remain open one hour post-match.
- + Premium level 3 viewing
- + Private bathroom facilities
- + Official AFL programs for your group to take home
- + 2 x VIP carpark passes underneath the MCG