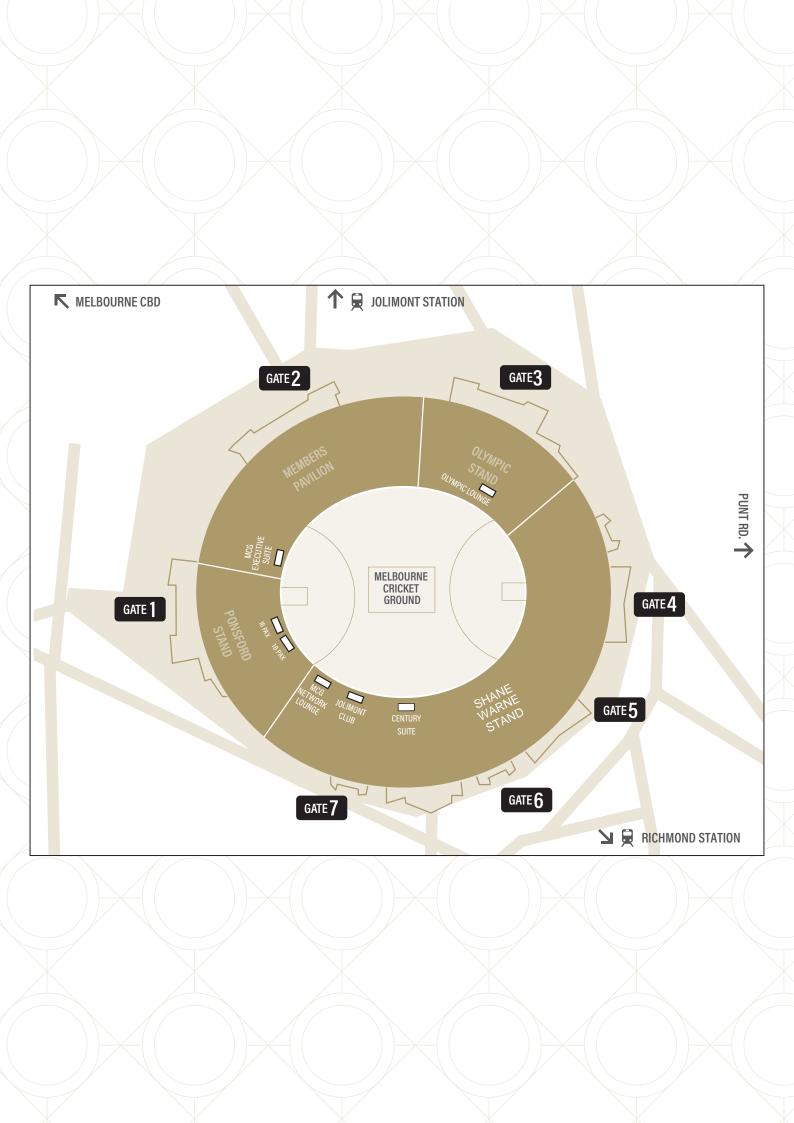

## CENTURY SUITE

With unbelievable views right on centre wing and surrounded by stunning décor, the newly created MCG Century Suite is the ultimate way to host your guests at the MCG.

Treat your guests to the best suite at the 'G in what is a guaranteed unique matchday experience to remember.

The Century Suite is available to book for any match during the AFL home and away season subject to availability.

- + Gourmet menu showcasing the finest contemporary Australian and international cuisine
- + Premium beverage package served by private wait staff
- + Champagne on arrival
- + Access to the suite 90 minutes before the first bounce, with the suite to remain open one hour post-match.
- + Premium level 3 viewing
- + Private bathroom facilities
- + Official AFL programs for your group to take home
- + 2 x VIP carpark passes underneath the MCG

## MCG PRIVATE SUITES

Select from one of the MCG's exclusive corporate suites to treat your guests to an unforgettable match day experience during the AFL season.

Our suites have the capacity for 16 to 20 guests to enjoy the exclusive viewing seats behind sliding glass windows.

These suites are available to book for any match in the AFL home and away season subject to availability.

- + Gourmet grazing menu showcasing the finest contemporary Australian and international cuisine
- + Premium beverage package served by private wait staff
- + Access to the suite 90 minutes before the first bounce, with the suite to remain open one hour post-match.
- + Premium level 3 viewing
- + Private bathroom facilities
- + Official AFL programs for your group to take home
- + 2 carpark passes

## THE EXECUTIVE SUITE

The MCG Executive Suite is located on Level 3 of the MCG within the Ponsford Stand, with theatre-style seating behind sliding glass windows.

With capacity for 50 guests, you can enjoy the pre-match atmosphere while treating yourself to a spread of gourmet delights, with a select range of premium beverages served from the bar located inside the suite.

This is an unrivalled opportunity to entertain, network and enjoy the action among clients, friends or family at the home of football.

Available to purchase as either a table of 8 or 10, or book the entire suite for an unforgettable corporate or social event.

- + Gourmet grazing menu showcasing the finest contemporary Australian and international cuisine
- + Premium beverage package served by private wait staff
- + Access to the suite 90 minutes before the first bounce, with the suite to remain open one hour post-match.
- + Premium level 3 viewing
- + Private bathroom facilities
- + Official AFL programs for your group to take home
- + 2 carpark passes

# MCG NETWORK LOUNGE

The MCG Network Lounge is a re-vamped hospitality offering with outstanding views on half forward of the Shane Warne Stand.

This can be booked as a private space for 20 guests or as a semi-private space for 10 guests.

- + Gourmet grazing menu showcasing the finest contemporary Australian and international cuisine
- + Premium beverage package served by private wait staff
- + Access to the suite 90 minutes before the first bounce, with the suite to remain open one hour post-match.
- + A mixture of tiered seating with space to mingle with your guests
- + Private bathroom facilities
- + Official AFL programs for your group to take home
- + 2 carpark passes