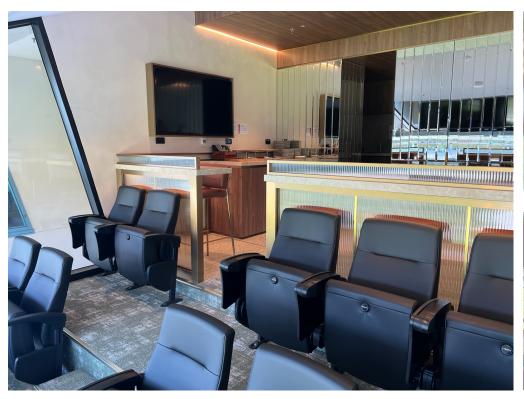

## CENTURY SUITE

With unbelievable views right on centre wing and surrounded by stunning décor, the newly created MCG Century Suite is the ultimate way to host your guests at the MCG.

Treat your guests to the best suite at the 'G in what is a guaranteed unique matchday experience to remember.

The Century Suite is available to book for any match during the AFL home and away season subject to availability.

- + Gourmet menu showcasing the finest contemporary Australian and international cuisine
- + Premium beverage package served by private wait staff
- + Champagne on arrival
- + Access to the suite 90 minutes before the first bounce, with the suite to remain open one hour post-match.
- + Premium level 3 viewing
- + Private bathroom facilities
- + Official AFL programs for your group to take home
- + 2 x VIP carpark passes underneath the MCG