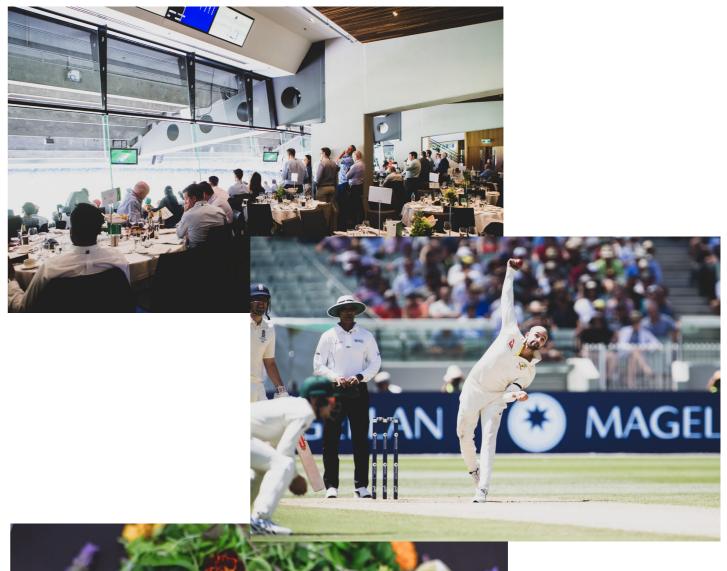

# TOM WILLS ROOM OR KEITH MILLER ROOM

Enjoy the Boxing Day Test from premium Level 2 seating behind the bowler's arm in the Great Southern Stand, and exceptional hospitality inside the Tom Wills Room or Keith Miller Room.

#### YOU WILL ENJOY

- A generous three-course meal of fresh, locally sourced, seasonal dishes
- Premium beverage selection
- Tea break refreshments
- An entertaining MC and guest speaker
- Official event programs

### Your own Private Suite

Select from one of the MCG's exclusive corporate boxes to entertain and delight your guests, for a truly memorable match day experience.

You can host 12, 16 or 18 guests, clients, family or friends and enjoy exclusive viewing seats behind sliding glass windows. Available to book for all international and Big Bash matches throughout the 2018/19 cricket season.

#### YOU WILL ENJOY

- Private stewards serving you fresh, locally sourced, seasonal dishes accompanied with premium beverages
- Premium Level 3 seating
- Private bar and bathroom facilities
- Official event programs