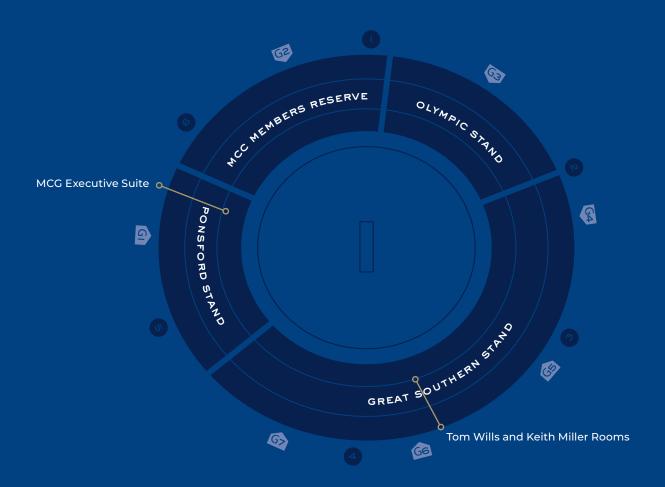

# TOM WILLS ROOM OR KEITH MILLER ROOM

Enjoy the Boxing Day Test from premium Level 2 seating behind the bowler's arm in the Great Southern Stand, and exceptional hospitality inside the Tom Wills Room or Keith Miller Room.

# ANOTHER LEVEL OF PREMIUM

The impressive MCG Executive Suite is located within the Ponsford Stand on level 3, with theatre-style seating behind sliding glass windows.

Host a table of 8 or 10 clients, friends or family, and enjoy the match with other guests. Alternatively, make the Executive Suite your own private dining room by booking for up to 50 guests.