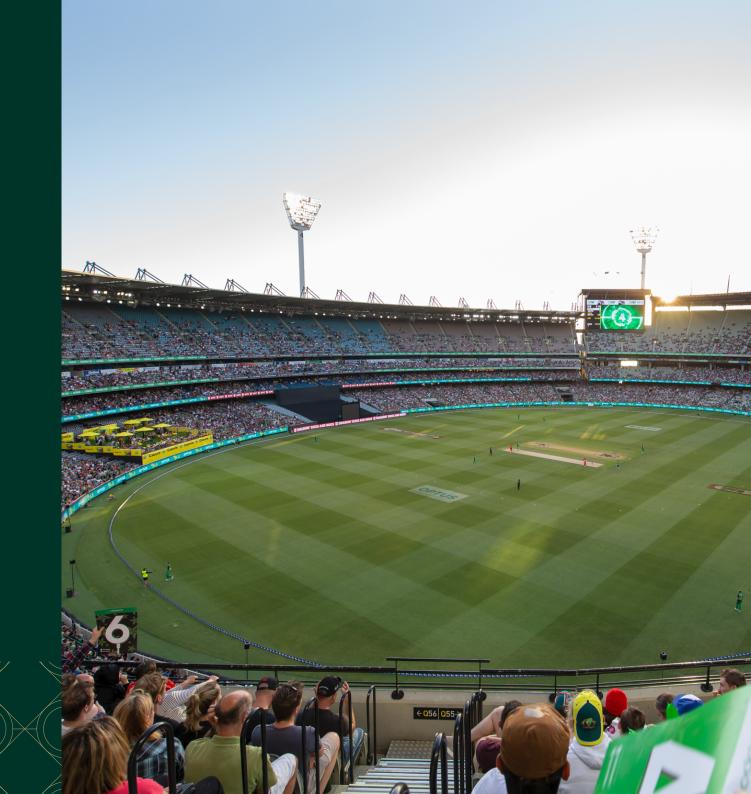

#### **PRIVATE SUITES**

Accommodates 14, 16 or 18 people in your own Private Suite.

Exclusive private suite to entertain and delight your guests.

- Private stewards serving a buffet style menu of locally sourced seasonal dishes.
- Premium beverages
- Prime level 3 viewing
- Snacks at innings break incl. party pies and sausage rolls
- Private bathroom facilities
- 2 underground car park passes
- Each suite features 12 fixed seats with additional bar stool/moveable seating for extra viewing.

### **EXECUTIVE SUITE**

Bookings can be made for 10 people or more.

A shared suite with maximum capacity 50, includes seated dining at the rear with viewing at the front of the suite. Located on level 3 of the Ponsford Stand.

## **JOLIMONT CLUB GUEST PASSES**

A shared suite dedicated to Jolimont Club members (refer to Jolimont Club membership brochure here) however guest passes may be purchased upon availability. Maximum suite capacity of 38.