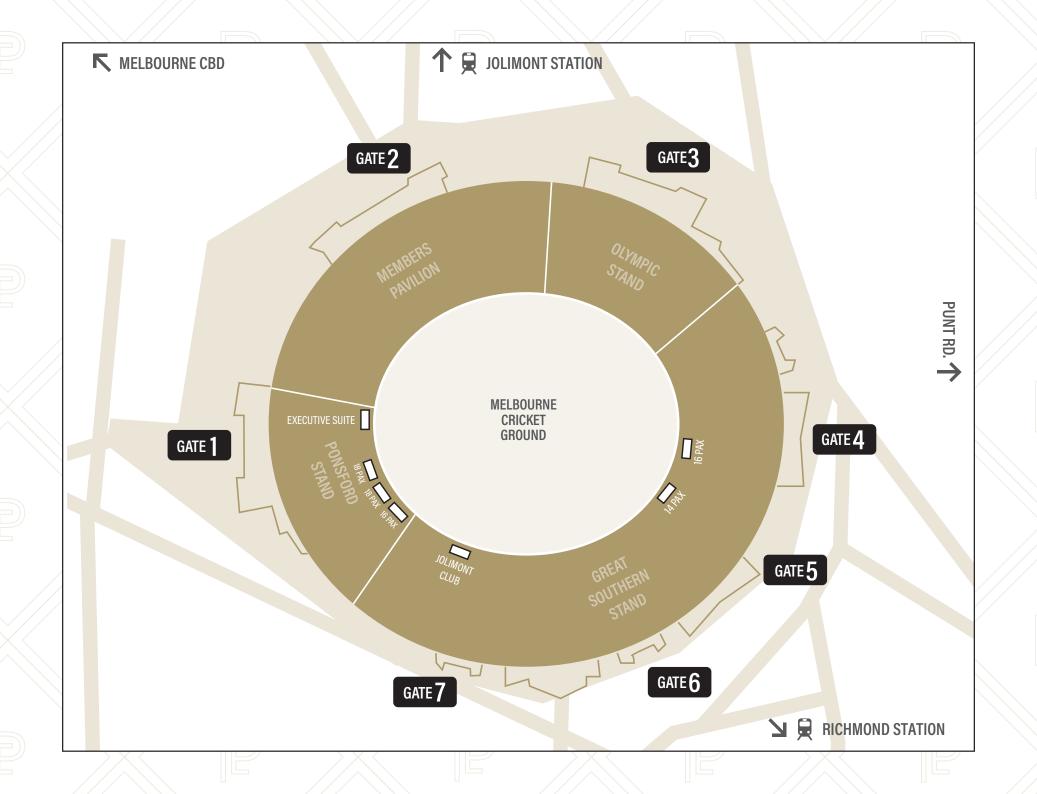

#### **PRIVATE SUITES**

Accommodates 14, 16 or 18 people in your own Private Suite.

Exclusive private suite to entertain and delight your guests.

- Private stewards serving a buffet style menu of locally sourced seasonal dishes.
- Premium beverages
- Prime level 3 viewing
- Snacks at innings break incl. party pies and sausage rolls
- Private bathroom facilities
- 2 underground car park passes
- Each suite features 12 fixed seats with additional bar stool/moveable seating for extra viewing.

### **EXECUTIVE SUITE**

Bookings can be made for 10 people or more.

A shared suite with maximum capacity 50, includes seated dining at the rear with viewing at the front of the suite. Located on level 3 of the Ponsford Stand.

## **JOLIMONT CLUB GUEST PASSES**

A shared suite dedicated to Jolimont Club members (refer to Jolimont Club membership brochure here) however guest passes may be purchased upon availability. Maximum suite capacity of 38.