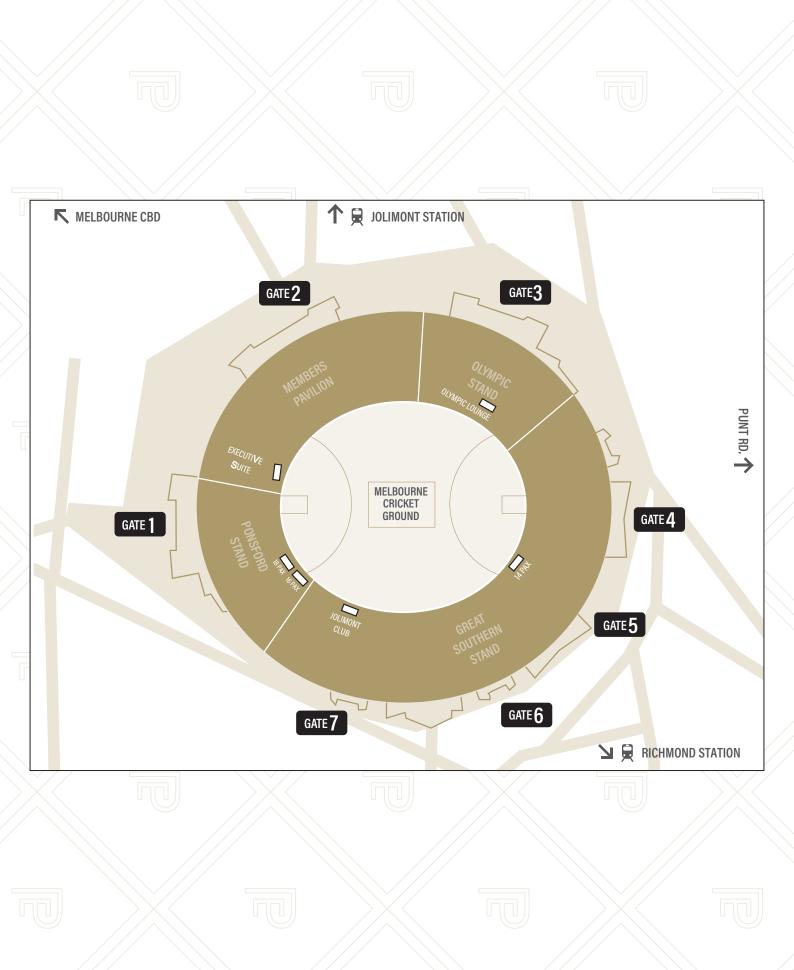

# MCG EXECUTIVE SUITE

The impressive MCG Executive Suite is located within the Ponsford Stand on level 3, with theatre-style seating behind sliding glass windows. With capacity for 50 guests, soak in the pre-match atmosphere while enjoying gourmet cuisine and served premium beverages from the exclusive bar located inside the suite.

#### **OLYMPIC LOUNGE SHARED HOSPITALITY SUITE**

Impress your guests at three of the biggest matches in the AFL Home and Away Calendar: Anzac Eve, Anzac Day and Dreamtime at the G'! Enjoy pre-match dining in the Olympic Lounge with a reserved seat to take in all the action.