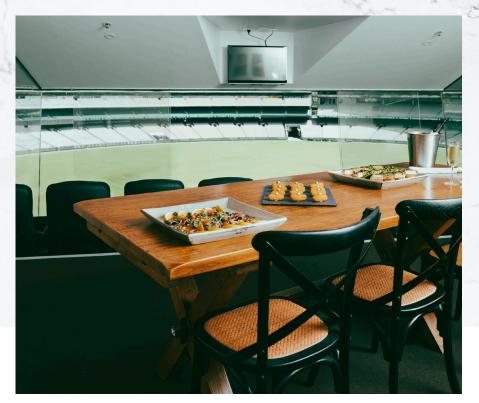

# YOUR OWN PRIVATE SUITE

Enjoy the game from your exclusive viewing seats behind sliding glass windows in our suites which can host 14, 16 or 18 guests.

The Suites are available to book for any match in the home and away AFL season subject to availability.

#### YOU WILL ENJOY

- + Private staff serving you a grazing style menu including locally sourced, seasonal dishes accompanied with premium beverages (beer, wine, soft drink, tea and coffee)
- + Premium level 3 viewing
- + Private bathroom facilities
- + Official AFL programs for your group
- + 2 x VIP underground car parks