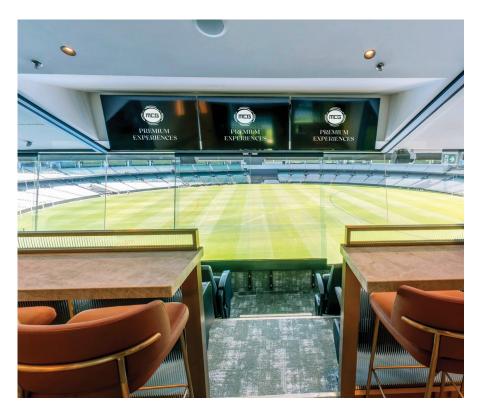

# MCG PRIVATE SUITES

Select from one of the MCG's exclusive corporate suites to treat your guests to an unforgettable match day experience during the AFL season.

Our suites have the capacity for 16 to 20 guests to enjoy the exclusive viewing seats behind sliding glass windows.

These suites are available to book for any match in the AFL home and away season

### YOU WILL ENJOY

- Gourmet grazing menu showcasing the finest contemporary Australian and international cuisine
- Premium beverage package served by private wait staff
- Access to the suite 90 minutes before the first bounce, with the suite to remain open one hour post-match
- Premium level 3 viewing
- Official AFL programs for your group to take home
- 2 x carpark passes (Yarra Park or under the MCG)