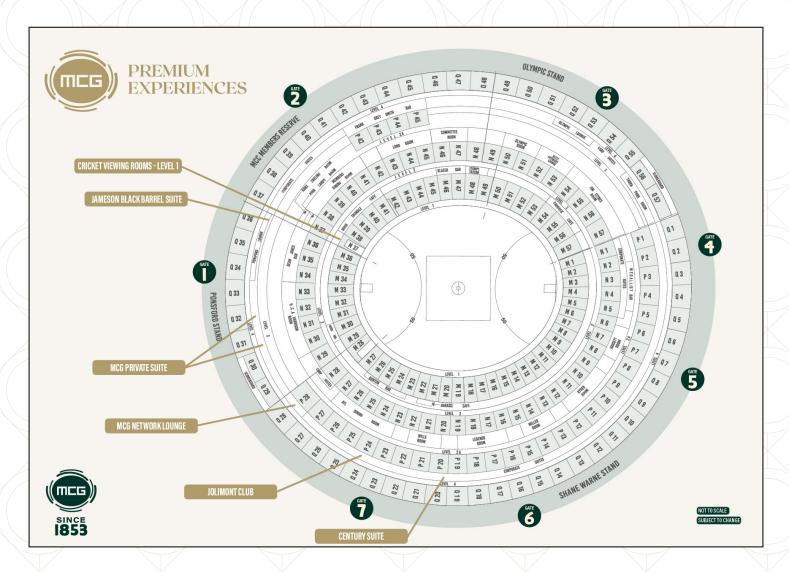

# MCG PRIVATE SUITES

Select from one of the MCG's exclusive corporate suites to treat your guests to an unforgettable match day experience during the AFL season.

Our suites have the capacity for 16 to 20 guests to enjoy the exclusive viewing seats behind sliding glass windows.

# THE JAMESON BLACK BARREL SUITE

The Jameson Black Barrel Suite is located on Level three of the MCG within the Ponsford Stand. A one-of-a-kind crafted whiskey bar hidden from the crowds behind sliding glass windows overlooking the field.

# THE CRICKETERS SUITES

Located in an elevated private facility on level 1 of the Ponsford Stand, the Cricketers Suites are a truly unique space where your guests will be treated to an unbelievable atmosphere right in the heart of the action.

# MCG NETWORK LOUNGE

The MCG Network Lounge is a re-vamped hospitality offering with outstanding views on half forward of the Shane Warne Stand.

This can be booked as a private space for 20 quests or as a semi-private space for

# PREMIUM EXPERIENCES

2025 AFL Premiership Season

HOME AND AWAY SEASON

With unbelievable views right on centre wing and surrounded by stunning décor, the newly created MCG Century Suite is the ultimate way to host your guests at the MCG.