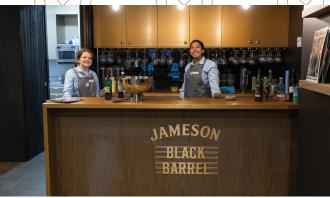

# THE JAMESON BLACK BARREL SUITE

The Jameson Black Barrel Suite is located on Level three of the MCG within the Ponsford Stand. A one-of-a-kind crafted whiskey bar hidden from the crowds behind sliding glass windows overlooking the field.

With capacity for 50 guests, you can enjoy the pre-match vibes with a Jameson Black Barrel & Beer Boilermaker to set the tone. There's a record player with a selection of Australian Classics to get everyone pumped up for the big game.

It's an unrivalled opportunity to entertain, network and share the action among old mates and new ones in the home of football. Treat yourself to a spread of gourmet delights, with a select range of premium beverages served from our signature bar located inside the suite. If you're feeling up for it, ask us about our whiskey tasting experience from our Jameson ambassadors\*.