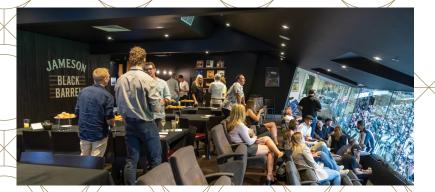

# THE JAMESON BLACK BARREL SUITE

The Jameson Black Barrel Suite is located on Level three of the MCG within the Ponsford Stand. A one-of-a-kind crafted whiskey bar hidden from the crowds behind sliding glass windows overlooking the field.

With capacity for 50 guests, you can enjoy the pre-match vibes with a Jameson Black Barrel & Beer Boilermaker to set the tone. There's a record player with a selection of Australian Classics to get everyone pumped up for the big game.