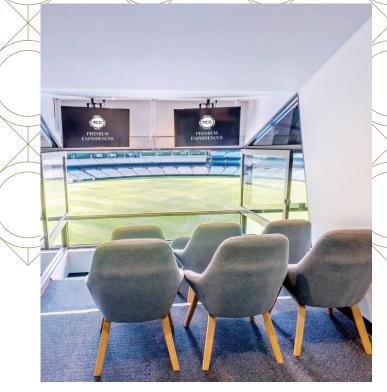

# MCG PRIVATE SUITES

Select from one of the MCG's exclusive corporate suites to treat your guests to an unforgettable match day experience during the AFL season.

Our suites have the capacity for 16 to 20 guests to enjoy the exclusive viewing seats behind sliding glass windows.

These suites are available to book for any match in the AFL home and away season