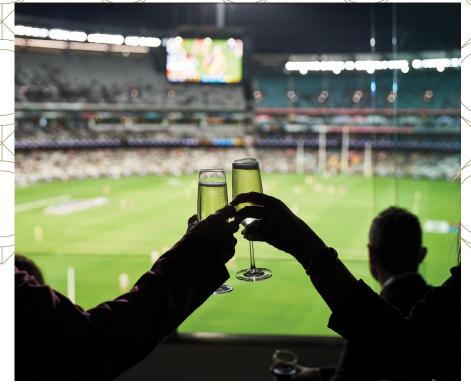

# THE JAMESON BLACK BARREL SUITE

The Jameson Black Barrel Suite is located on Level three of the MCG within the Ponsford Stand. A one-of-a-kind crafted whiskey bar hidden from the crowds behind sliding glass windows overlooking the field.

With capacity for 50 guests, you can enjoy the pre-match vibes with a Jameson Black Barrel & Beer Boilermaker to set the tone. There's a record player with a selection of Australian Classics to get everyone pumped up for the big game.

It's an unrivalled opportunity to entertain, network and share the action among old mates and new ones in the home of football. Treat yourself to a spread of gourmet delights, with a select range of premium beverages served from our signature bar located inside the suite. If you're feeling up for it, ask us about our whiskey tasting experience from our Jameson ambassadors\*.