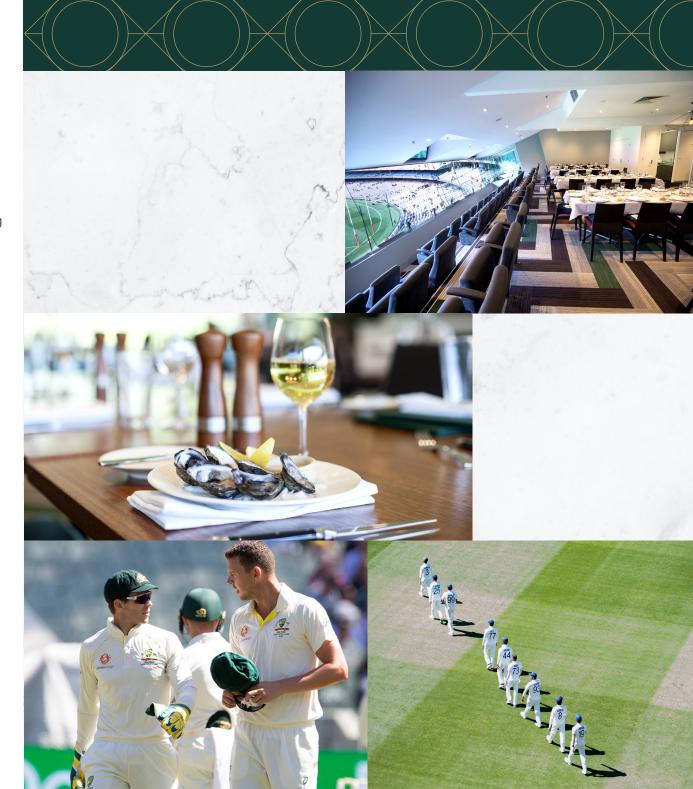

#### MCG EXECUTIVE SUITE

The impressive MCG Executive Suite is located within the Ponsford Stand on level 3, with theatre-style seating behind sliding glass windows.

Host a table of key clients, friends or family, and enjoy world class cricket action this summer. Available to purchase as a table of 10 or more for days 1-4 of the Boxing Day Test and the T20 International.

#### YOU WILL ENJOY

- A full lunch menu consisting of locally sourced seasonal dishes
- All day premium beverage package
- Tea break refreshments
- Premium level 3 seating in the Ponsford Stand
- Private bathroom facilities
- Cricket programs for your group