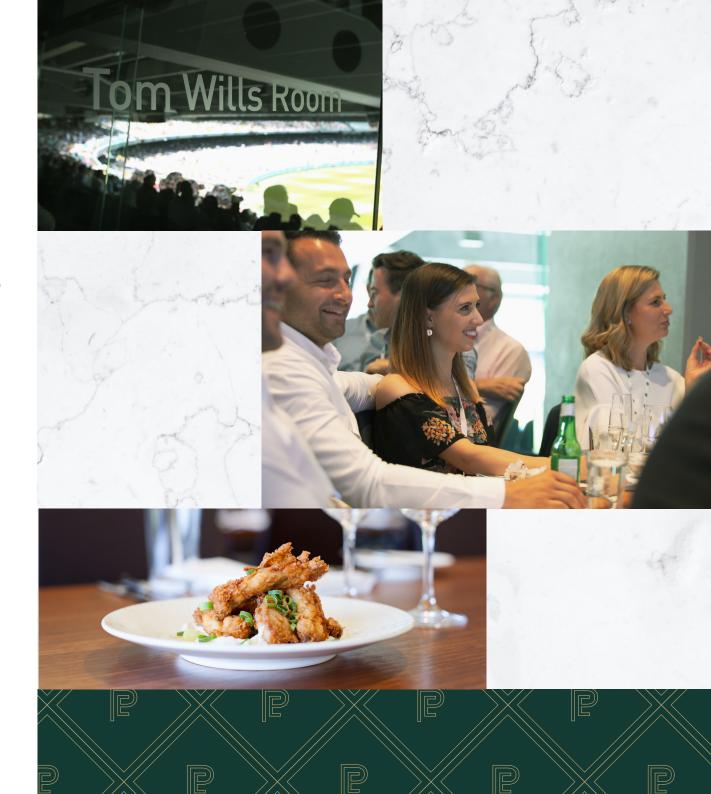

# TOM WILLS ROOM OR KEITH MILLER ROOM SHARED HOSPITALITY SUITE

Watch the world's best cricket at the MCG this summer in style when Australia take on England in the battle for the Ashes plus Sri Lanka in a T20 International.

Enjoy the Boxing Day Test or T20 International from premium Level 2 seating behind the bowler's arm in the Great Southern Stand, and exceptional hospitality inside the Tom Wills Room or Keith Miller room.

#### YOU WILL ENJOY

- Match seat located outside on level 2 in the Great Southern Stand with view behind the bowlers arm
- Full gourmet menu with locally sourced, seasonal dishes
- Premium beverage selection
- Tea break refreshments (Boxing Day Test only)
- An entertaining MC and guest speaker (Boxing Day Test only)