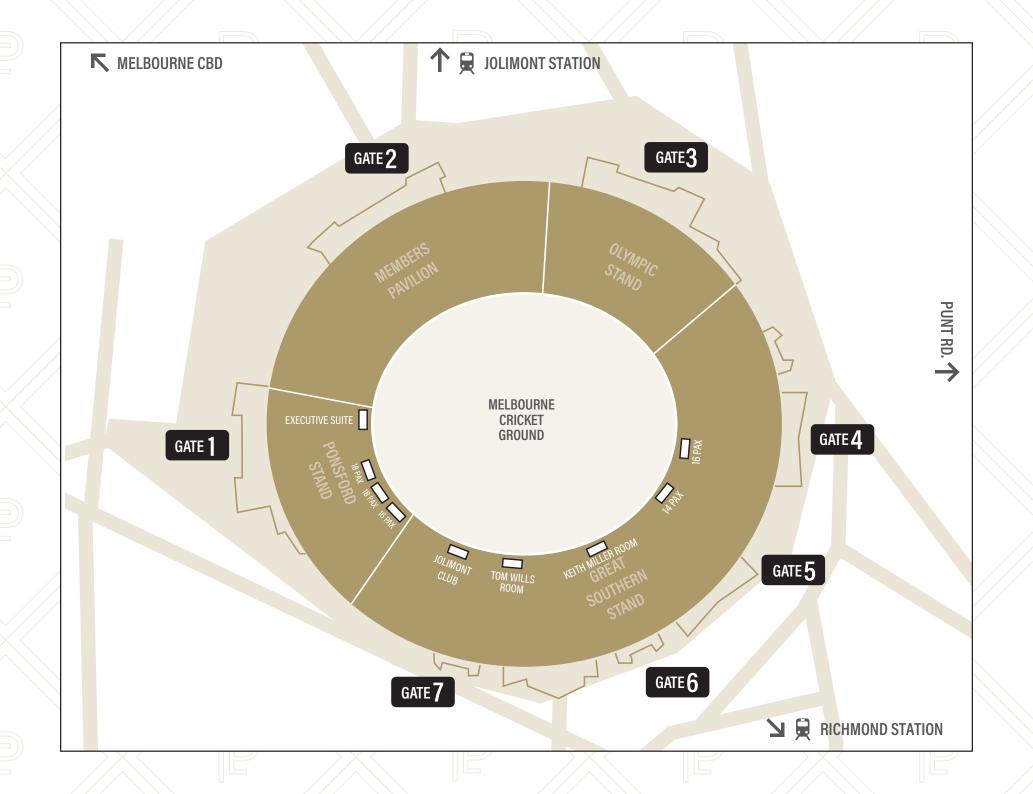

# TOM WILLS ROOM OR KEITH MILLER ROOM SHARED HOSPITALITY SUITE

Watch the world's best cricket at the MCG this summer in style when Australia take on England in the battle for the Ashes plus Sri Lanka in a T20 International.

Enjoy the Boxing Day Test or T20 International from premium Level 2 seating behind the bowler's arm in the Great Southern Stand, and exceptional hospitality inside the Tom Wills Room or Keith Miller room.

#### YOU WILL ENJOY

- Match seat located outside on level 2 in the Great Southern Stand with view behind the bowlers arm
- Full gourmet menu with locally sourced, seasonal dishes
- Premium beverage selection
- Tea break refreshments (Boxing Day Test only)
- An entertaining MC and guest speaker (Boxing Day Test only)

#### YOUR OWN PRIVATE SUITE

Select from one of the MCG's exclusive corporate suites to entertain and delight your guests for a truly memorable match day cricket experience.

- You can host 14, 16 or 18 guests and enjoy the exclusive viewing seats behind sliding glass windows
- Available to book for the Ashes Boxing Day test\* and T20I International v Sri Lanka

#### YOU WILL ENJOY

- Private Stewards serving you a grazing style menu including locally sourced, seasonal dishes accompanied with premium beverages
- Premium level 3 viewing
- Private bathroom facilities
- Official cricket programs for your group
- 2 x VIP underground car parks

#### MCG EXECUTIVE SUITE

The impressive MCG Executive Suite is located within the Ponsford Stand on level 3, with theatre-style seating behind sliding glass windows.

Host a table of key clients, friends or family, and enjoy world class cricket action this summer. Available to purchase as a table of 10 or more for days 1-4 of the Boxing Day Test and the T20 International.

#### YOU WILL ENJOY

- A full lunch menu consisting of locally sourced seasonal dishes
- All day premium beverage package
- Tea break refreshments
- Premium level 3 seating in the Ponsford Stand
- Private bathroom facilities
- Cricket programs for your group