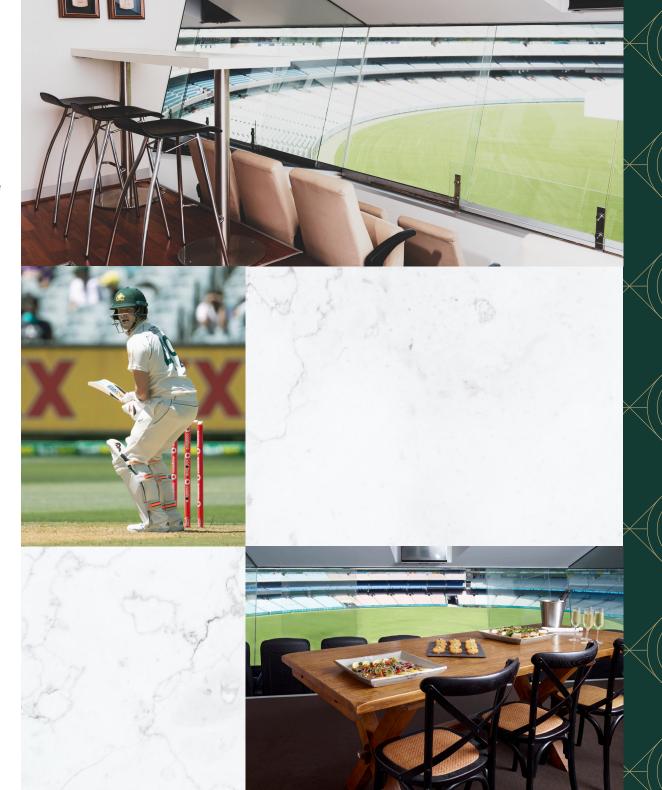

#### YOUR OWN PRIVATE SUITE

Select from one of the MCG's exclusive corporate suites to entertain and delight your guests for a truly memorable match day cricket experience.

- You can host 14, 16 or 18 guests and enjoy the exclusive viewing seats behind sliding glass windows
- Available to book for the Ashes Boxing Day test\* and T20I International v Sri Lanka

#### YOU WILL ENJOY

- Private Stewards serving you a grazing style menu including locally sourced, seasonal dishes accompanied with premium beverages
- Premium level 3 viewing
- Private bathroom facilities
- Official cricket programs for your group
- 2 x VIP underground car parks