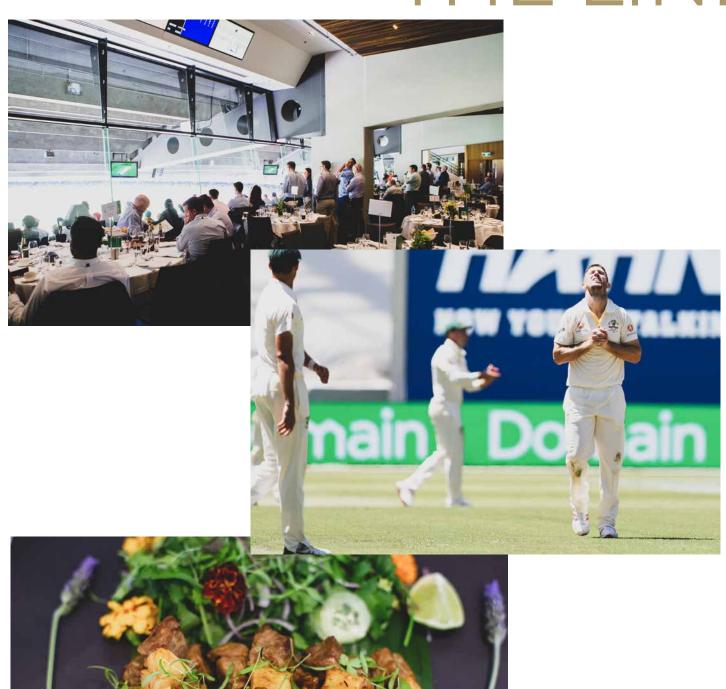

# MCG Blockbuster Dining

# TOM WILLS ROOM OR KEITH MILLER ROOM

Enjoy the Boxing Day Test from premium Level 2 seating behind the bowler's arm in the Great Southern Stand, and exceptional hospitality inside the Tom Wills Room or Keith Miller Room.

#### YOU WILL ENJOY

- A generous three-course meal of fresh, locally sourced, seasonal dishes
- Premium beverage selection
- Tea break refreshments
- An entertaining MC and guest speaker
- Official event programs