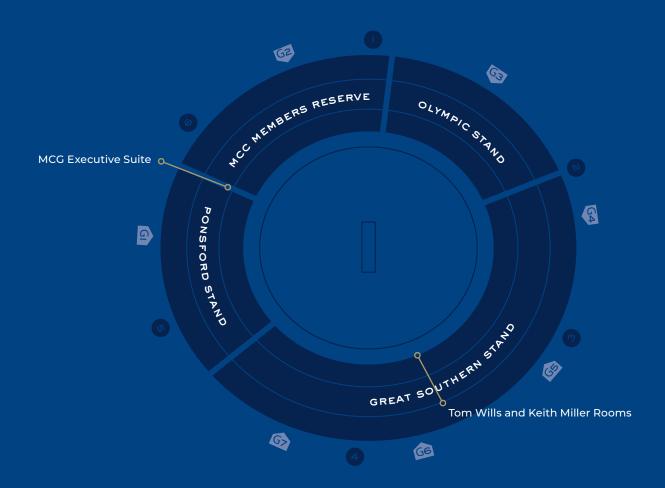

# TOM WILLS ROOM OR KEITH MILLER ROOM

Enjoy the Boxing Day Test from premium Level 2 seating behind the bowler's arm in the Great Southern Stand, and exceptional hospitality inside the Tom Wills Room or Keith Miller Room.

## MCG Executive Suite

The impressive MCG Executive Suite is located within the Ponsford Stand on level 3, with theatre-style seating behind sliding glass windows.

Host a table of 8 or 10 clients, friends or family, and enjoy the match with other guests. Alternatively, make the Executive Suite your own private dining room by booking for up to 50 guests.