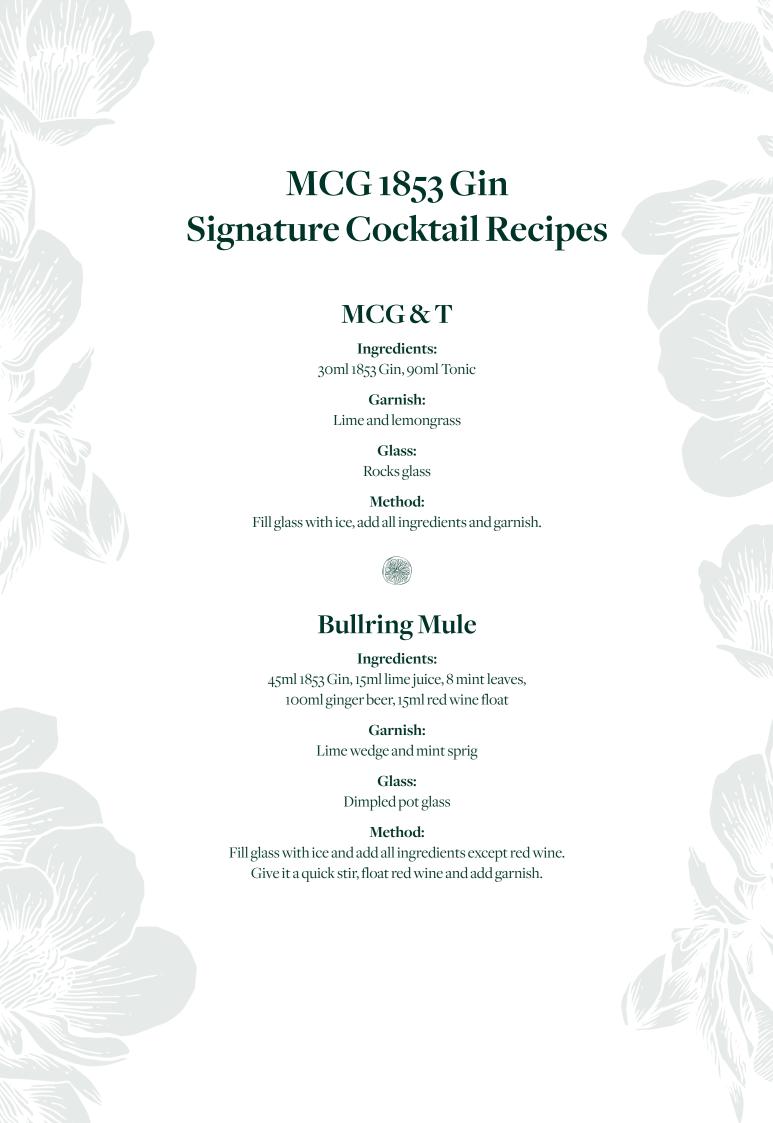

# MCG 1853 Gin Signature Cocktail Recipes

# Long Room Spritz

## **Ingredients:**

45ml 1853 Gin, 15ml Lemongrass syrup\*, 30ml Sparkling, 60ml Yuzu soda

\*Lemongrass syrup
1 cup water
1 cup of white sugar
2 lemon grass sticks
Add all ingredients to pot, bring to the boil and stir.
Once sugar has dissolved, turn off and let sit for 10 minutes.

#### Garnish:

Lemon wedge and lemongrass stalk

### **Glass:**

Wine glass

## Method:

Fill glass with ice and add all ingredients. Give a quick stir, add garnish.



## **Boundary Basil Smash**

## **Ingredients:**

60ml 1853 Gin, 30ml pink grapefruit juice, 15ml lime juice, 15ml sugar syrup, 8 basil leaves

## Garnish:

Basil and grapefruit slice

#### **Glass:**

Tumbler

## Method:

Add all ingredients into a cocktail shaker. Shake and fin